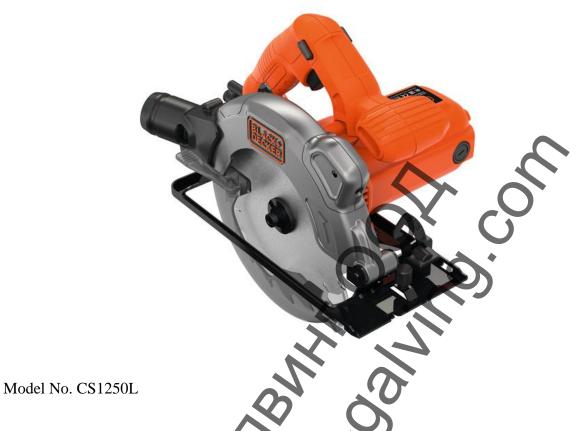

## 1250W 66mm Circular Saw

This 1250W Circular Saw is compact and lightweight, ideal for accurate rip, cross and bevel cutting applications. Simply change blades between application with the easily accessible spindle lock, and change the bevel angle and the depth of the cut tool-free.

Features + Benefits Product Specs Owner's Toolbox

1250W 6mm Circular Saw

Introducing the 1250W Circular Saw. See the cutting precision in action.

- Class leading performance and value
- Easy to set integral depth of cut adjustment
- 190mm Blade allows for a 66mm depth of cut
- Bevel cut facility for versatility max depth of cut at 45 degrees is 50mm
- Rise and fall depth setting function for optimum cutting performance
- Safety lock-off prevents unintentional starting
- Dust extraction ports for a clean and tidy workplace

## **Product Specs**

**PRODUCT TYPE** Circular Saw

POWER SOURCE Corded

**POWER RATING** 1250 W

PLUG VOLTAGE 230 V

**DEPTH OF CUT** 66 mm

NO LOAD SPEED 5300 rpm

**BLADE DIAMETER** 190.0 mm